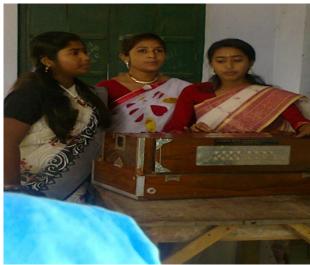

## ANNUAL CULTURAL PROGRAM 2016-2017

The Department of Bengali conducts an annual program in cooperation with all respected faculty members and students of the department of Bengali. In this program, students perform various cultural activities, such as dance-drama, recitation, song, debate, etc. They participate in presentation of famous Bengali dramas. The faculty members are also actively involve with full of enthusiasm. More than 50 students of the Bengali Department perform in this program. The annual cultural program of the Bengali Department is a precious and most awaited occasion of the institution. The faculties encourage the students to improve their soft skills through this program.