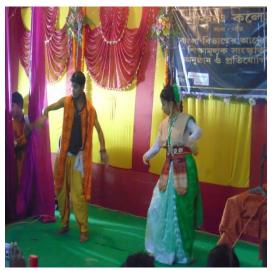

## ANNUAL CULTURAL PROGRAM 2016-2017

The Department of Bengali conducts an annual program in cooperation with all respected faculty members and students of the department of Bengali. In this program, students perform various cultural activities, such as dance-drama, recitation, song, debate, etc. They participate in presentation of famous Bengali dramas. The faculty members are also actively involve with full of enthusiasm. More than 50 students of the Bengali Department perform in this program. The annual cultural program of the Bengali Department is a precious and most awaited occasion of the institution. The faculties encourage the students to improve their soft skills through this program.