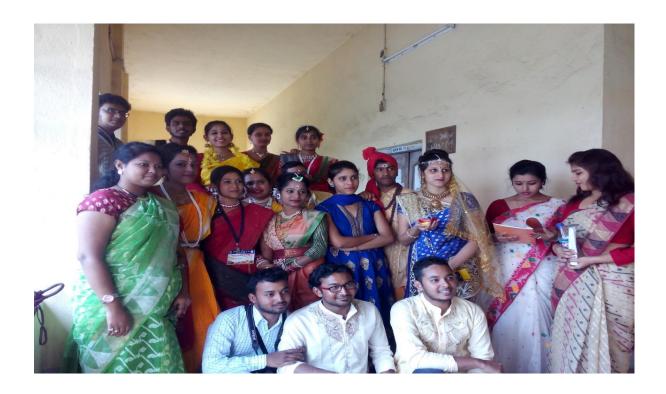

## ANNUAL CULTURAL PROGRAM 2016-2017

The Department of Bengali conducts an annual program in cooperation with all respected faculty members and students of the department of Bengali. In this program, students perform various cultural activities, such as dance-drama, recitation, song, debate, etc. They participate in presentation of famous Bengali dramas. The faculty members are also actively involve with full of enthusiasm. More than 50 students of the Bengali Department perform in this program. The annual cultural program of the Bengali Department is a precious and most awaited occasion of the institution. The faculties encourage the students to improve their soft skills through this program.